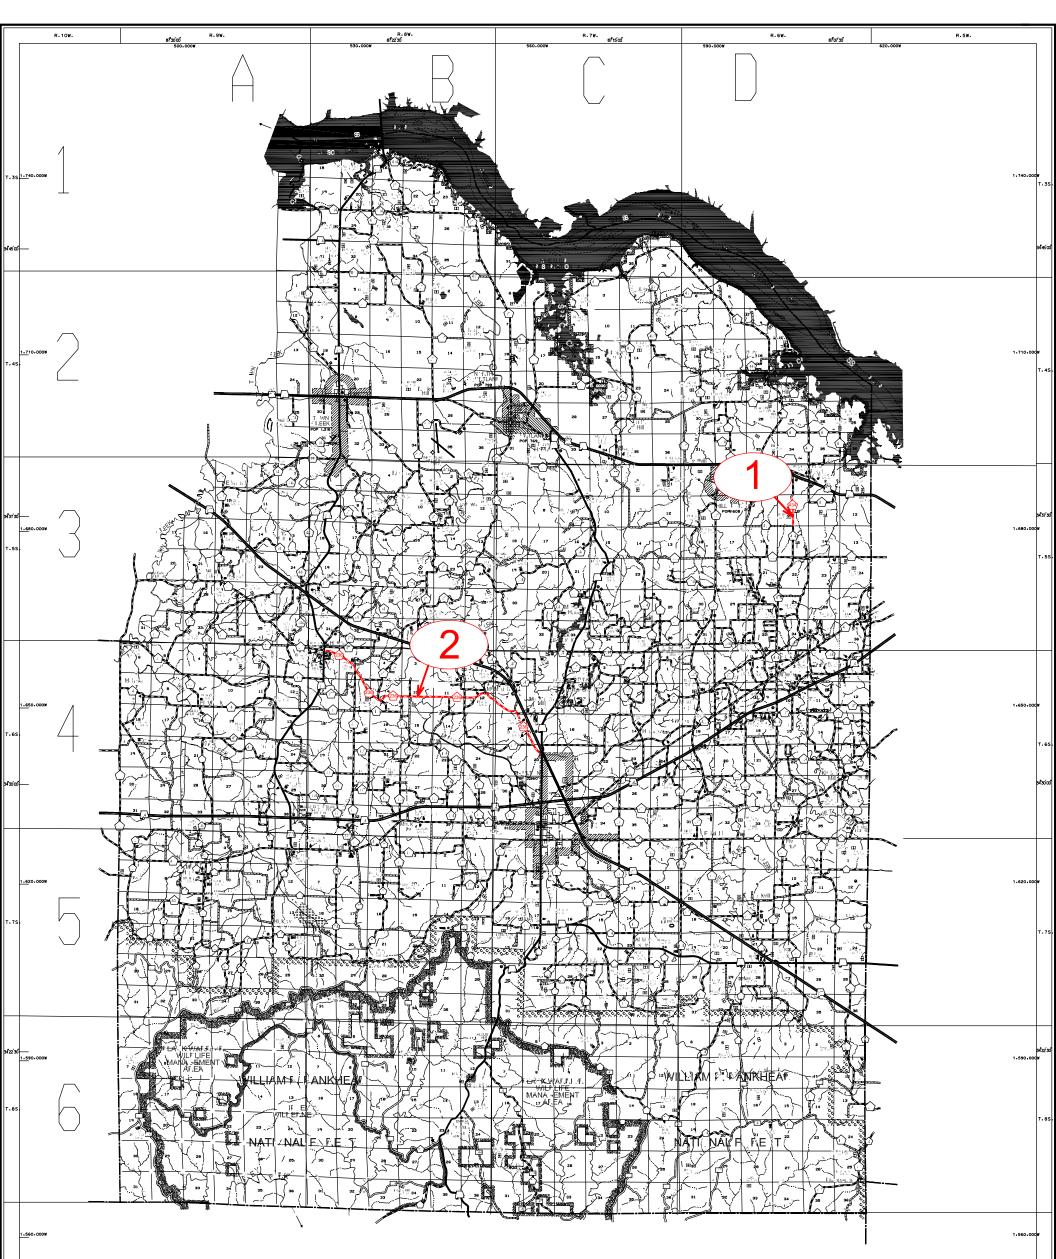

FY 2021 County Transportation Plan

Lawrence County

Date Approved by the Lawrence County Commission: August 14, 2020

Date Amended by the Lawrence County Commission:

|              |                                                                                                     |                     | Begin End |          |                           | nd           | Project                     |                                  |                                        | Details                                                        |                                 | T                                                                         | I                                                                      |                                                                                                                                                   |              |              |
|--------------|-----------------------------------------------------------------------------------------------------|---------------------|-----------|----------|---------------------------|--------------|-----------------------------|----------------------------------|----------------------------------------|----------------------------------------------------------------|---------------------------------|---------------------------------------------------------------------------|------------------------------------------------------------------------|---------------------------------------------------------------------------------------------------------------------------------------------------|--------------|--------------|
| Map<br>Index | Project No.                                                                                         | Road<br>Name/Number | Lat.      | Long.    | Lat.                      | Long.        | Road Improvement<br>Project | Bridge<br>Improvement<br>Project | -                                      | Description of Work                                            | Total Project<br>Estimated Cost | Estimated<br>Amount Planned<br>To Be Utilized<br>Under<br>Competitive Bid | Estimated<br>Amount Planned<br>To Be Utilized<br>Under Public<br>Works | County Rebuild Alabama<br>Funds or Federal Aid<br>Exchange Funds<br>(List fund type separately for<br>projects invovling both CRAFs<br>and FAEFs) | CRAF Amount  | FAEF Amount  |
|              |                                                                                                     |                     |           |          |                           |              |                             |                                  |                                        | Estimated Beginning Balance                                    |                                 |                                                                           |                                                                        |                                                                                                                                                   | \$100,000.00 | \$400,000.00 |
|              |                                                                                                     |                     |           |          |                           |              |                             |                                  |                                        | Estimated Annual Revenue                                       |                                 |                                                                           |                                                                        |                                                                                                                                                   | \$657,000.00 | \$400,000.00 |
| 1            | RA-LCP 40-02-2020                                                                                   | County Road 434     | 34.6203   | -87.1496 | 34.6281                   | -87.1496     | х                           |                                  | 0.50                                   | Realignment and Rail Road<br>Crossing                          | \$180,000.00                    |                                                                           | \$180,000.00                                                           | FAEF                                                                                                                                              |              | \$180,000.00 |
| 2            | RA-LCP 40-01-2021                                                                                   | County Road 236     | 34.5625   | -87.4146 | 34.5143                   | -87.2925     | х                           |                                  | 7.50                                   | Resurfacing,Traffic Stripe, and<br>Pipe from Hwy 101 to Hwy 33 | \$550,000.00                    | \$330,000.00                                                              | \$220,000.00                                                           | CRAF                                                                                                                                              | \$550,000.00 |              |
|              |                                                                                                     |                     |           |          |                           |              |                             |                                  |                                        |                                                                |                                 |                                                                           |                                                                        |                                                                                                                                                   |              |              |
|              |                                                                                                     |                     |           |          |                           |              |                             |                                  |                                        |                                                                |                                 |                                                                           |                                                                        |                                                                                                                                                   |              |              |
|              |                                                                                                     |                     |           |          |                           |              |                             |                                  |                                        |                                                                |                                 |                                                                           |                                                                        |                                                                                                                                                   |              |              |
|              |                                                                                                     |                     |           |          |                           |              |                             |                                  |                                        |                                                                |                                 |                                                                           |                                                                        |                                                                                                                                                   |              |              |
|              |                                                                                                     |                     |           |          |                           |              |                             |                                  |                                        |                                                                |                                 |                                                                           |                                                                        |                                                                                                                                                   |              |              |
|              |                                                                                                     |                     |           |          |                           |              |                             |                                  |                                        |                                                                |                                 |                                                                           |                                                                        |                                                                                                                                                   |              |              |
|              |                                                                                                     |                     |           |          |                           |              |                             |                                  |                                        |                                                                |                                 |                                                                           |                                                                        |                                                                                                                                                   |              |              |
|              |                                                                                                     |                     |           |          |                           |              |                             |                                  |                                        |                                                                |                                 |                                                                           |                                                                        |                                                                                                                                                   |              |              |
|              |                                                                                                     |                     |           |          |                           |              |                             |                                  |                                        |                                                                |                                 |                                                                           |                                                                        |                                                                                                                                                   |              |              |
| F            |                                                                                                     |                     |           |          |                           |              |                             |                                  |                                        |                                                                |                                 |                                                                           |                                                                        |                                                                                                                                                   |              |              |
|              |                                                                                                     |                     |           |          |                           |              |                             |                                  |                                        |                                                                |                                 |                                                                           |                                                                        |                                                                                                                                                   |              |              |
|              |                                                                                                     |                     |           |          |                           |              |                             |                                  |                                        |                                                                |                                 |                                                                           |                                                                        |                                                                                                                                                   |              |              |
|              | Totals/Page Totals Total Miles Addressed by CTP<br>(Total Mileage Does Not Include Bridge Projects) |                     |           | 8.00     | Total CTP Estimated Costs | \$730,000.00 | \$330,000.00                | \$400,000.00                     | Total CRAF/FAEF Remaining<br>Estimated | \$207,000.00                                                   | \$620,000.00                    |                                                                           |                                                                        |                                                                                                                                                   |              |              |

Note: Any amendments to the CTP shall follow the same guidelines and procedures as the original approval process.

Remarks RA-LCP 40-02-2020 is a Federal Aid Project that will utilize \$720,000 of Federal Aid Funds and \$180,000 FAEF. RA-LCP 40-03-2020 is a ERPR Project that will utilize \$41,455.22 of Emergency Federal Relief Funds and \$10,363.81 FAEF. RA-LCP 40-04-2020 The remaining estimated balance of CRAF and FAEF will be carried over for projects in next fiscal year's CTP.

## FY 2021 COUNTY TRANSPORTATION PLAN

|         |              | 10. <u>0009 10.000 11.000 11.000 11.000 11.000 11.000 11.000 11.000 11.000 11.000 11.000 11.000 11.000 11.000 11.000 11.000 11.000 11.000 11.000 11.000 11.000 11.000 11.000 11.000 11.000 11.000 11.000 11.000 11.000 11.000 11.000 11.000 11.000 11.000 11.000 11.000 11.000 11.000 11.000 11.000 11.000 11.000 11.000 11.000 11.000 11.000 11.000 11.000 11.000 11.000 11.000 11.000 11.000 11.000 11.000 11.000 11.000 11.000 11.000 11.000 11.000 11.000 11.000 11.000 11.000 11.000 11.000 11.000 11.000 11.000 11.000 11.000 11.000 11.000 11.000 11.000 11.000 11.000 11.000 11.000 11.000 11.000 11.000 11.000 11.000 11.000 11.000 11.000 11.000 11.000 11.000 11.000 11.000 11.000 11.000 11.000 11.000 11.000 11.000 11.000 11.000 11.000 11.000 11.000 11.000 11.000 11.000 11.000 11.000 11.000 11.000 11.000 11.000 11.000 11.000 11.000 11.000 11.000 11.000 11.000 11.000 11.000 11.000 11.000 11.000 11.000 11.000 11.000 11.000 11.000 11.000 11.000 11.000 11.000 11.000 11.000 11.000 11.000 11.000 11.000 11.000 11.000 11.000 11.000 11.000 11.000 11.000 11.000 11.000 11.000 11.000 11.000 11.000 11.000 11.000 11.000 11.000 11.000 11.000 11.000 11.000 11.000 11.000 11.000 11.000 11.000 11.000 11.000 11.000 11.000 11.000 11.000 11.000 11.000 11.000 11.000 11.000 11.000 11.000 11.000 11.000 11.000 11.000 11.000 11.000 11.000 11.000 11.000 11.000 11.000 11.000 11.000 11.000 11.000 11.000 11.000 11.000 11.000 11.000 11.000 11.000 11.000 11.000 11.000 11.000 11.000 11.000 11.000 11.000 11.000 11.000 11.000 11.000 11.000 11.000 11.000 11.000 11.000 11.000 11.000 11.000 11.000 11.000 11.000 11.000 11.000 11.000 11.000 11.000 11.000 11.000 11.000 11.000 11.000 11.000 11.000 11.000 11.000 11.000 11.000 11.000 11.000 11.000 11.000 11.000 11.000 11.000 11.000 11.000 11.000 11.000 11.000 11.000 11.000 11.000 11.000 11.000 11.000 11.000 11.000 11.000 11.000 11.000 11.000 11.000 11.000 11.000 11.000 11.000 11.000 11.000 11.000 11.000 11.000 11.000 11.000 11.000 11.000 11.000 11.000 11.0000 11.000 11.0000 11.0000 11.000 11.000 11.000 11.000 11.000 11.00</u> | SCALE 3 4 MILES   10,000 20,000 FEET   2 3 5 6 hilematers   2000 3000 4000 5000 6000 maters |          |           |        |
|---------|--------------|---------------------------------------------------------------------------------------------------------------------------------------------------------------------------------------------------------------------------------------------------------------------------------------------------------------------------------------------------------------------------------------------------------------------------------------------------------------------------------------------------------------------------------------------------------------------------------------------------------------------------------------------------------------------------------------------------------------------------------------------------------------------------------------------------------------------------------------------------------------------------------------------------------------------------------------------------------------------------------------------------------------------------------------------------------------------------------------------------------------------------------------------------------------------------------------------------------------------------------------------------------------------------------------------------------------------------------------------------------------------------------------------------------------------------------------------------------------------------------------------------------------------------------------------------------------------------------------------------------------------------------------------------------------------------------------------------------------------------------------------------------------------------------------------------------------------------------------------------------------------------------------------------------------------------------------------------------------------------------------------------------------------------------------------------------------------------------------------------------------------------------|---------------------------------------------------------------------------------------------|----------|-----------|--------|
|         | 500.000W     | 530.000W                                                                                                                                                                                                                                                                                                                                                                                                                                                                                                                                                                                                                                                                                                                                                                                                                                                                                                                                                                                                                                                                                                                                                                                                                                                                                                                                                                                                                                                                                                                                                                                                                                                                                                                                                                                                                                                                                                                                                                                                                                                                                                                        | 560.000W                                                                                    | 590.000W | 620.00    | 00W    |
| B. 10W. | 873000 R.9W. | 8722'30 J                                                                                                                                                                                                                                                                                                                                                                                                                                                                                                                                                                                                                                                                                                                                                                                                                                                                                                                                                                                                                                                                                                                                                                                                                                                                                                                                                                                                                                                                                                                                                                                                                                                                                                                                                                                                                                                                                                                                                                                                                                                                                                                       | B. 7W. 8715'00                                                                              | R. 6W.   | 81°07′ 30 | R. 5W. |